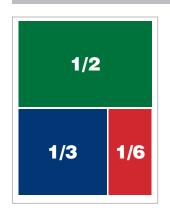

## PRINT ADVERTISING

| AD SIZE           | DIMENSIONS                                 |  |  |  |  |
|-------------------|--------------------------------------------|--|--|--|--|
| Full Page (bleed) | 8.6125" x 11.125"<br>(allow 0.5"safe area) |  |  |  |  |
| Full Page         | 7.5" x 10.125"                             |  |  |  |  |
| 2/3 Page          | 4.9167" x 10.125"                          |  |  |  |  |
| 1/2 Page (h)      | 7.5" x 4.9375"                             |  |  |  |  |
| 1/2 Page (v)      | 3.625" x 10.125"                           |  |  |  |  |
| 1/3 Page          | 4.9167" x 4.9375"                          |  |  |  |  |
| 1/4 Page          | 3.625" x 4.937"                            |  |  |  |  |
| 1/6 Page          | 2.333" x 4.937"                            |  |  |  |  |
| 1/12 Page         | 2.333" x 2.343"                            |  |  |  |  |