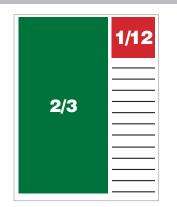

## PRINT ADVERTISING

| AD SIZE           | DIMENSIONS                                 |  |  |  |  |
|-------------------|--------------------------------------------|--|--|--|--|
| Full Page (bleed) | 8.6125" x 11.125"<br>(allow 0.5"safe area) |  |  |  |  |
| Full Page         | 7.5" x 10.125"                             |  |  |  |  |
| 2/3 Page          | 4.9167" x 10.125"                          |  |  |  |  |
| 1/2 Page (h)      | 7.5" x 4.9375"                             |  |  |  |  |
| 1/2 Page (v)      | 3.625" x 10.125"                           |  |  |  |  |
| 1/3 Page          | 4.9167" x 4.9375"                          |  |  |  |  |
| 1/4 Page          | 3.625" x 4.937"                            |  |  |  |  |
| 1/6 Page          | 2.333" x 4.937"                            |  |  |  |  |
| 1/12 Page         | 2.333" x 2.343"                            |  |  |  |  |