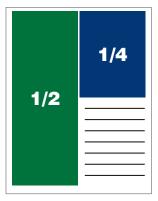

## PRINT ADVERTISING

| AD SIZE           | DIMENSIONS                                 |  |  |  |  |
|-------------------|--------------------------------------------|--|--|--|--|
| Full Page (bleed) | 8.6125" x 11.125"<br>(allow 0.5"safe area) |  |  |  |  |
| Full Page         | 7.5" x 10.125"                             |  |  |  |  |
| 2/3 Page          | 4.9167" x 10.125"                          |  |  |  |  |
| 1/2 Page (h)      | 7.5" x 4.9375"                             |  |  |  |  |
| 1/2 Page (v)      | 3.625" x 10.125"                           |  |  |  |  |
| 1/3 Page          | 4.9167" x 4.9375"                          |  |  |  |  |
| 1/4 Page          | 3.625" x 4.937"                            |  |  |  |  |
| 1/6 Page          | 2.333" x 4.937"                            |  |  |  |  |
| 1/12 Page         | 2.333" x 2.343"                            |  |  |  |  |